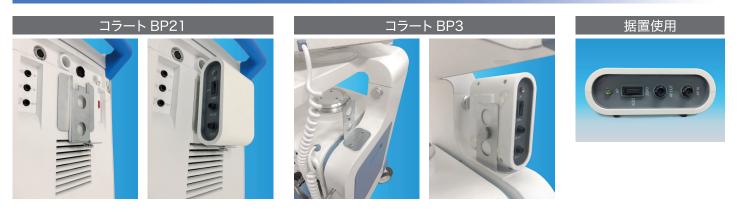

Cardiovascular Surgery



Lou Output Unit





ロー出力ユニット

弊社製コラートBP センサーバルーン P2で測定した血圧信号を一般的な血圧トランス デューサーと同じレベル(5µV/V/mmHg)に変換しベッドサイドモニターへ出力します。

## 取り付イメージ



## 商品コード一覧

| 商品コード      | 商品名                                      |
|------------|------------------------------------------|
| 0211500000 | ロー出力ユニット HBP-LOU                         |
| 0211502600 | ロー出力ユニット BP21用ブラケット HBP-LOU-BK2          |
| 0211502700 | ロー出力ユニット BP3用ブラケット HBP-LOU-BK3           |
| 0211502800 | ロー出力ユニット IABP駆動装置接続ケーブル(1m) HBP-LOU-CBL1 |
| 0211502900 | ロー出力ユニット IABP駆動装置接続ケーブル(5m) HBP-LOU-CBL5 |
| 0211504600 | ロー出力ユニット 患者モニタケーブル フィリップス用1 HBP-LOU-CPH1 |
| 0211504700 | ロー出力ユニット 患者モニタケーブル 日本光電用1 HBP-LOU-CNK1   |
| 0211504800 | ロー出力ユニット 患者モニタケーブル 日本光電用2 HBP-LOU-CNK2   |
| 0211504900 | ロー出力ユニット 患者モニタケーブル フクダ電子用1 HBP-LOU-CFD1  |
| 0211505000 | ロー出力ユニット 患者モニタケーブル フクダ電子用2 HBP-LOU-CFD2  |

## ロー出力ユニット仕様(基本概要)

| 電気的定格        | 1)定格電圧 AC100V (±10V)<br>2)定格周波数 50/60 (±1Hz)<br>3)電