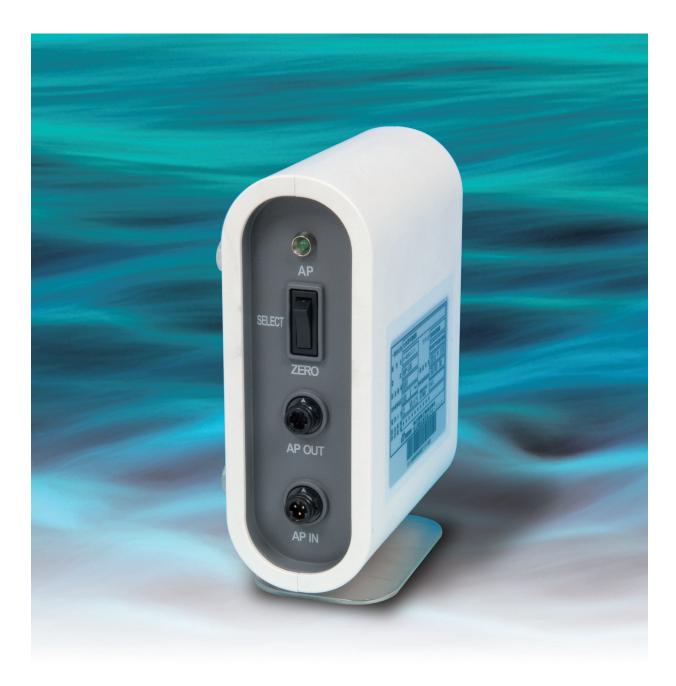

Cardiovascular Surgery

Lou Output Unit

ロー出力ユニット

弊社製コラートBP センサーバルーン P2で測定した血圧信号を一般的な血圧トランス デューサーと同じレベル(5µV/V/mmHg)に変換しベッドサイドモニターへ出力します。

## ロー出力ユニット仕様(基本概要)

| 電気的定格        | 1)定格電圧 AC100V (±10V)<br>2)定格周波数 50/60 (±1Hz)<br>3)電源入力 12VA 以下 |
|--------------|----------------------------------------------------------------|
| ロー出力ユニット感度   | $5 \mu$ V/V/mmHg                                               |
| ロー出力ユニットレンジ  | 0~300mmHg                                                      |
| ロー出力ユニット精度   | ±2mmHg又は±2%のいずれか大きい方                                           |
| ロー出力ユニット遅延時間 | 10ms 未満                                                        |
| 外形寸法         | 100(W)×50(D)×135(H)(本体のみ、突起物は除く)                               |
| 質量           | 270g(本体のみ)                                                     |
| 有効期間         | 耐用期間:7年(自己認証による)                                               |
| 使用環境         | 周囲温度:10 ~ 35℃<br>相対湿度:30 ~ 75%<br>気 圧:700 ~ 1060hPa            |
| 保管環境         | 周囲温度:0~50℃<br>相対湿度:20~85%<br>気 圧:700~1060hPa                   |
| 輸送環境         | 周囲温度:0~50℃<br>相対湿度:20~85%<br>気 圧:700~1060hPa                   |